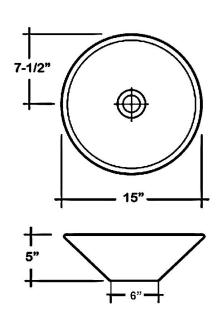

# DAISY ROUND VESSEL

Cat. No 4-460

Diameter: 15" Above counter height: 5"

\*Please do NOT drill hole without template or actual product.

### **Interior Dimensions:**

Basin Interior:  $14-\frac{1}{4}$ " Basin Depth:  $4-\frac{3}{4}$ "